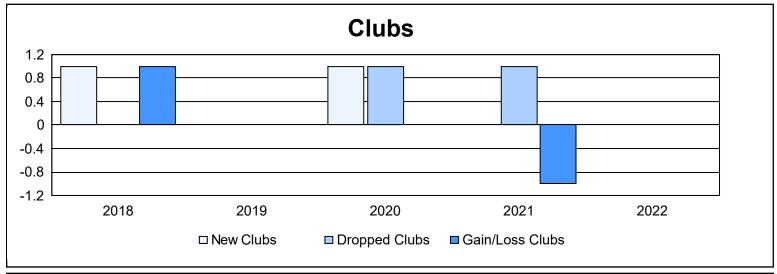

District 201V14 As of June 2022 Cumulative

| Year      | New<br>Clubs | Dropped<br>Clubs | Gain/<br>Loss<br>Clubs | New<br>Members | Charter<br>Members | Reinstate<br>Members | Transfer<br>Members | Total<br>Member<br>Added | Total<br>Members<br>Dropped | Gain/<br>Loss<br>Members |
|-----------|--------------|------------------|------------------------|----------------|--------------------|----------------------|---------------------|--------------------------|-----------------------------|--------------------------|
| 2017-2018 | 1            | 0                | 1                      | 146            | 26                 | 6                    | 17                  | 195                      | 186                         | 9                        |
| 2018-2019 | 0            | 0                | 0                      | 112            | 3                  | 3                    | 19                  | 137                      | 229                         | -92                      |
| 2019-2020 | 1            | 1                | 0                      | 107            | 48                 | 3                    | 7                   | 165                      | 184                         | -19                      |
| 2020-2021 | 0            | 1                | -1                     | 85             | 0                  | 2                    | 14                  | 101                      | 125                         | -24                      |
| 2021-2022 | 0            | 0                | 0                      | 102            | 2                  | 1                    | 9                   | 114                      | 146                         | -32                      |
| Average   | 0            | 0                | 0                      | 110            | 16                 | 3                    | 13                  | 142                      | 174                         | -32                      |