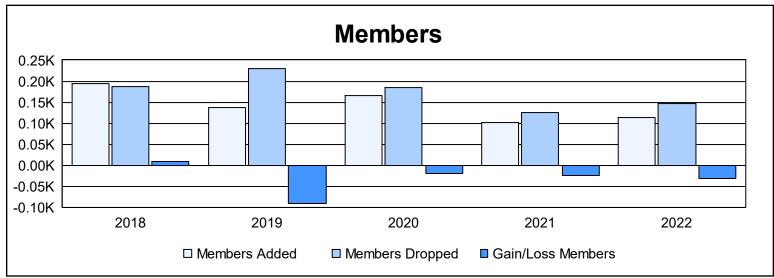

District 201V14 As of June 2022 Cumulative

| Year      | New<br>Clubs | Dropped<br>Clubs | Gain/<br>Loss<br>Clubs | New<br>Members | Charter<br>Members | Reinstate<br>Members | Transfer<br>Members | Total<br>Member<br>Added | Total<br>Members<br>Dropped | Gain/<br>Loss<br>Members |
|-----------|--------------|------------------|------------------------|----------------|--------------------|----------------------|---------------------|--------------------------|-----------------------------|--------------------------|
| 2017-2018 | 1            | 0                | 1                      | 146            | 26                 | 6                    | 17                  | 195                      | 186                         | 9                        |
| 2018-2019 | 0            | 0                | 0                      | 112            | 3                  | 3                    | 19                  | 137                      | 229                         | -92                      |
| 2019-2020 | 1            | 1                | 0                      | 107            | 48                 | 3                    | 7                   | 165                      | 184                         | -19                      |
| 2020-2021 | 0            | 1                | -1                     | 85             | 0                  | 2                    | 14                  | 101                      | 125                         | -24                      |
| 2021-2022 | 0            | 0                | 0                      | 102            | 2                  | 1                    | 9                   | 114                      | 146                         | -32                      |
| Average   | 0            | 0                | 0                      | 110            | 16                 | 3                    | 13                  | 142                      | 174                         | -32                      |